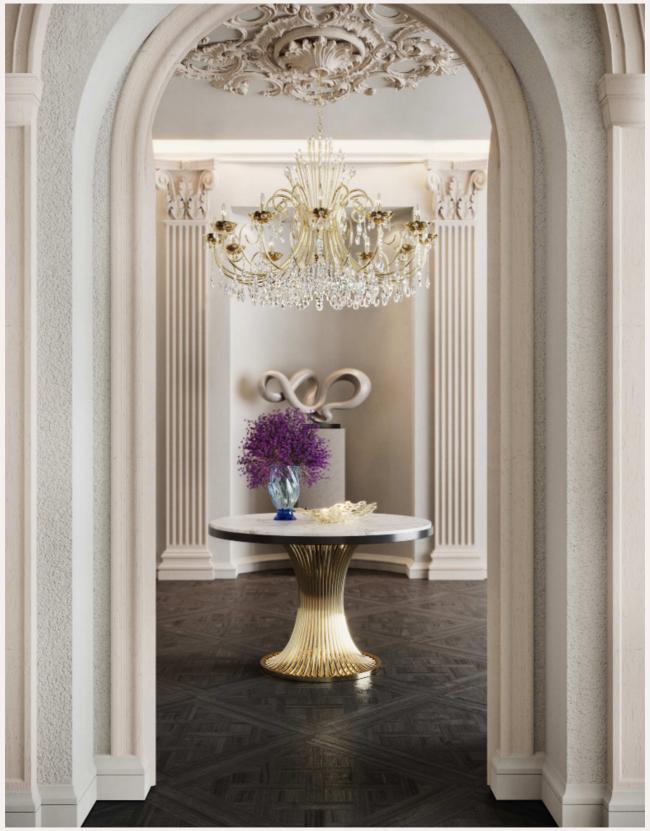

### FLUSSO COLLECTION

Having as inspiration the constant change and movements of dancing, Flusso's design makes the gold brass elements involved in a unique flow.

#### FLUSSO ROUND DINING TABLE

FLUSSO.ROU.150 | FLUSSO.ROU.W.150 H 75 cm 29.5 in | W 110 cm 43.3 in L 220 cm 86.6 in

WOOD

BEST PAIRED WITH MARIE CHAIR

#### FLUSSO DINING TABLE

FLUSSO.DIN | FLUSSO DIN.W H 75 cm 29.5 in | W 110 cm 43.3 in L 220 cm 86.6 in